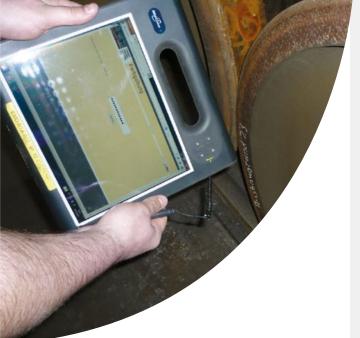

# What is WIST?

- Web-based software module, which can be accessed anywhere with a common PC
- Knowledge management for all those, who are confronted with the highly complex processes and regulations of wheel set refurbishment
- Process management of the entire wheel set refurbishment in order to ensure a zero-defect refurbishment and compliance to commercial parameters
- Instrument for wheel set logistics control, e.g. collection and delivery of wheel sets
- Data base for permanent storage of wheel set data, which are subject toretention, for workshop, customer and ECM

# Advantages of WIST

- Direct integration of electronic data recording into the refurbishment process
- Seamless integration of all customers in WIST even without adaptions in their own software landscape
- Transparent illustration of the production plan and of processing times
- Avoidance of unnecessary downtimes
- Increased availability of wheel sets
- Complete and legally compliant digital documents and reports