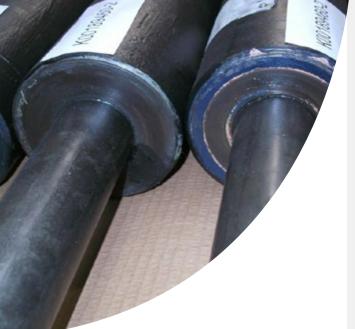

### Our range of services includes amongst others repair, test and refurbishment of the following brake components:

- Brake triangle
- KB + SAP slack adjuster
- Brake cylinder with fulcrum bracket
- Brake piston
- Brake block shoe