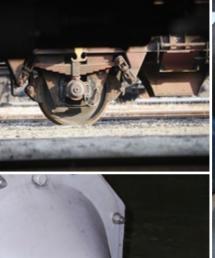

### Our range of services includes amongst others repair, test and refurbishment of the following brake components:

- Brake triangle
- KB + SAP slack adjuster
- Brake cylinder with fulcrum bracket
- Brake piston
- Brake block shoe